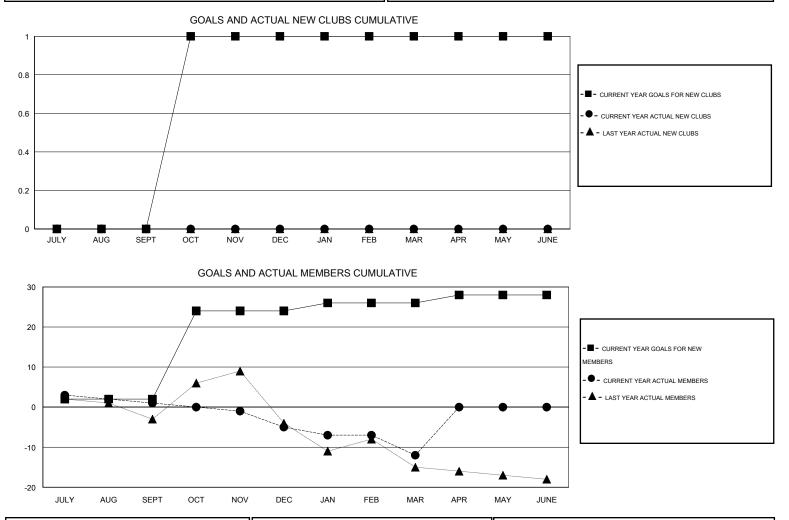

## LOCATION RUSSIAN FEDERATION

GMT CA 4

|               |                  | Clubs             |                  |                  |                       |                    | Members                             |                    |                  |
|---------------|------------------|-------------------|------------------|------------------|-----------------------|--------------------|-------------------------------------|--------------------|------------------|
|               | RESU             | LTS FOR 2015-2016 |                  |                  | RESULTS FOR 2015-2016 |                    |                                     |                    |                  |
| QUARTER       | NEW CLUB<br>GOAL | NEW CLUBS         | DROPPED<br>CLUBS | NET<br>GAIN/LOSS | QUARTER               | NEW MEMBER<br>GOAL | CHARTER AND<br>NEW MEMBERS<br>ADDED | DROPPED<br>MEMBERS | NET<br>GAIN/LOSS |
| JULY/AUG/SEPT | 0                | 0                 | 0                | 0                | JULY/AUG/SEPT         | 2                  | 4                                   | 3                  | 1                |
| OCT/NOV/DEC   | 1                | 0                 | 0                | 0                | OCT/NOV/DEC           | 22                 | 6                                   | 12                 | -6               |
| JAN/FEB/MAR   | 0                | 0                 | 0                | 0                | JAN/FEB/MAR           | 2                  | 6                                   | 13                 | -7               |
| APR/MAY/JUNE  | 0                | 0                 | 0                | 0                | APR/MAY/JUNE          | 2                  | 0                                   | 0                  | 0                |